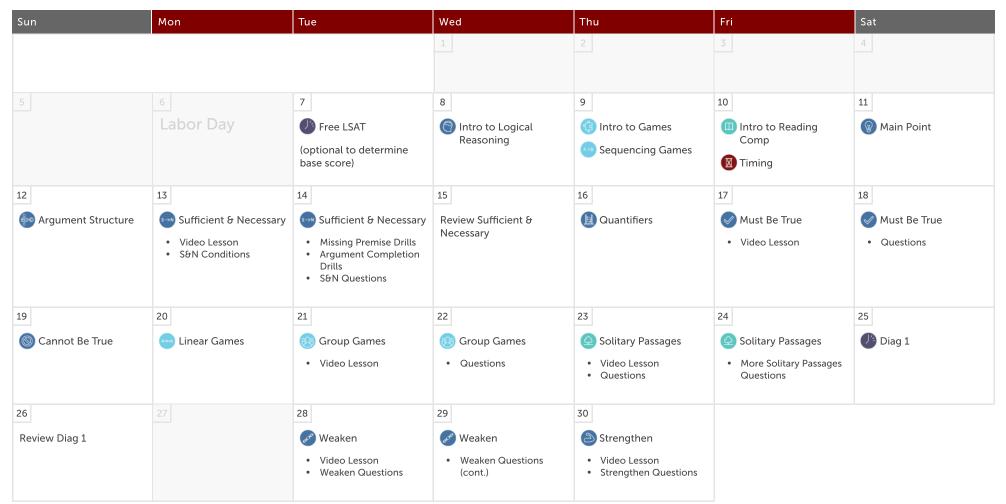

### **SEPTEMBER 2021**

lsatmax January 2022 LSAT Study Calendar



### **OCTOBER 2021**

#### lsatmax January 2022 LSAT Study Calendar

| Sun           | Mon                                 | Tue                                 | Wed          | Thu                  | Fri                                                       | Sat                                                        |
|---------------|-------------------------------------|-------------------------------------|--------------|----------------------|-----------------------------------------------------------|------------------------------------------------------------|
|               |                                     |                                     |              |                      | 1<br>Strengthen<br>• Strengthen w/<br>Necessary Questions | 2<br>Strengthen<br>• Strengthen